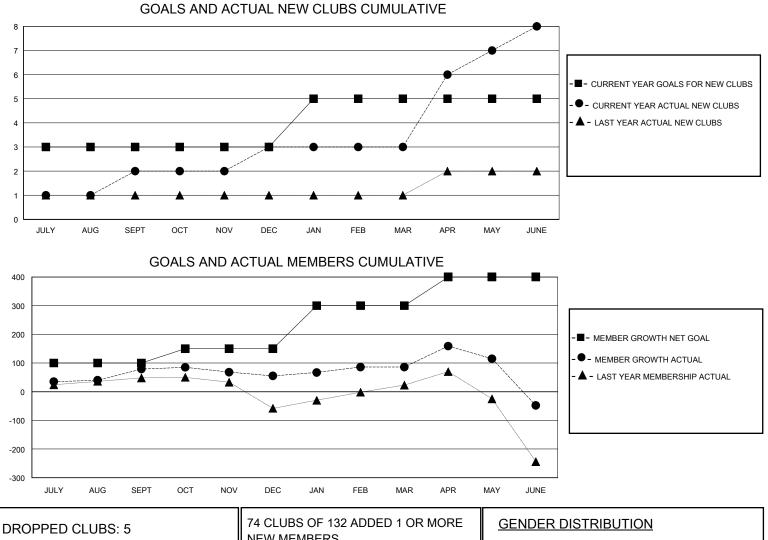

## MONTHLY MEMBERSHIP PROGRESS REPORT

District 3233 C

Results as of: 6/30/2024

| GMT:                                                        |                  |                  | GMT CA           |                                                             |                         |                         |                                                    |  |
|-------------------------------------------------------------|------------------|------------------|------------------|-------------------------------------------------------------|-------------------------|-------------------------|----------------------------------------------------|--|
| Clubs                                                       |                  |                  |                  | Members                                                     |                         |                         |                                                    |  |
|                                                             | RESULTS FOR      | R 2023-2024      |                  | RESULTS FOR 2023-2024                                       |                         |                         |                                                    |  |
| QUARTER                                                     | NEW CLUB GOAL    | NEW CLUBS        | DROPPED CLUBS    | QUARTER MEMBE                                               | R GROWTH NET<br>GOAL    | MEMBER GROWTH<br>ACTUAL | DROPPED<br>MEMBERS ACTUAL<br>(including transfers) |  |
| JULY/AUG/SEPT<br>OCT/NOV/DEC<br>JAN/FEB/MAR<br>APR/MAY/JUNE | 3<br>0<br>2<br>0 | 2<br>1<br>0<br>5 | 2<br>2<br>1<br>0 | JULY/AUG/SEPT<br>OCT/NOV/DEC<br>JAN/FEB/MAR<br>APR/MAY/JUNE | 100<br>50<br>150<br>100 | 144<br>50<br>85<br>242  | 54<br>73<br>53<br>335                              |  |

| DROPPED CLUBS: 5 |              | 74 CLUBS OF 132 ADDED 1 OR MORE | GENDER DISTRIBUTION                                             |              |     |
|------------------|--------------|---------------------------------|-----------------------------------------------------------------|--------------|-----|
|                  |              | NEW MEMBERS                     | MALE 1,875 (67.08                                               |              |     |
|                  |              |                                 | FEMALE                                                          | 918 (32.84%) |     |
| DROPPED MEMBERS  |              |                                 |                                                                 |              |     |
| DECEASED         | 17           | CLICK HERE FOR CUMULATIVE       | TOTAL FAMILY UNIT MEMBERS<br>FAMILY MEMBERS PAYING HALF<br>DUES |              | 913 |
| CLUB CANCELLED   | 64           | MEMBERSHIP DATA                 |                                                                 |              | 504 |
| OTHER            | 431          |                                 |                                                                 |              | 521 |
| TOTAL            | 512          |                                 |                                                                 |              |     |
|                  | - <b>-</b> - |                                 |                                                                 | _            |     |